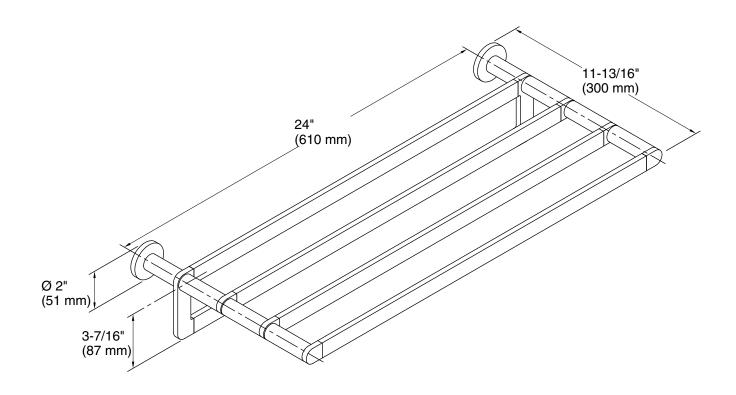

# **Technical Information**

All product dimensions are nominal.

Material: Zinc, Brass